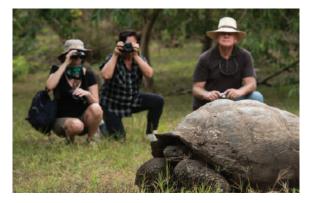

#### DAY 8 - SUNDAY am - Highlands Tortoise Reserve (Santa Cruz Island

Dry landing. In the mountains of Galapagos is possible to admire different kind of birds, such as: tree and ground finches, vermillion flycatchers, paint-billed crakes, yellow warblers, and cattle egrets (usually standing on the tortoises' shell). The journey to the reserve offers great opportunities to see the contrasts that the island offers in reference to the variety of ecosystems. The road goes from the coast through the agricultural zone and straight up to the dense humid forests. Often, Galapagos Giant Tortoises are also seen on the way, wandering through pastures in the paddocks. This spot is a birdwatchers' haven, since almost every land bird present on the island lives or migrates here