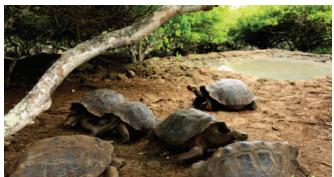

#### DAY 8 - SUNDAY am - Highlands Tortoise Reserve (Santa Cruz Island

Dry landing. In the mountains of Galapagos is possible to admire different kind of birds, such as: tree and ground finches, vermillion flycatchers, paint-billed crakes, yellow warblers, and cattle egrets (usually standing on the tortoises' shell). The journey to the reserve offers great opportunities to see the contrasts that the island offers in reference to the variety of ecosystems. The road goes from the coast through the agricultural zone and straight up to the dense humid forests. Often, Galapagos Giant Tortoises are also seen on the way, wandering through pastures in the paddocks. This spot is a birdwatchers' haven, since almost every land bird present on the island lives or migrates here