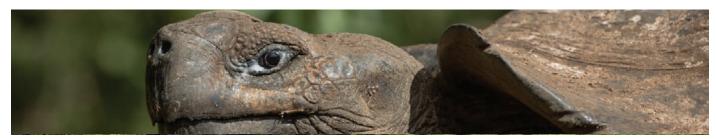

#### DAY 8 - SUNDAY am - Highlands Tortoise Reserve (Santa Cruz Island

Dry landing. In the mountains of Galapagos is possible to admire different kind of birds, such as: tree and ground finches, vermillion flycatchers, paint-billed crakes, yellow warblers, and cattle egrets (usually standing on the tortoises' shell). The journey to the reserve offers great opportunities to see the contrasts that the island offers in reference to the variety of ecosystems. The road goes from the coast through the agricultural zone and straight up to the dense humid forests. Often, Galapagos Giant Tortoises are also seen on the way, wandering through pastures in the paddocks. This spot is a birdwatchers' haven, since almost every land bird present on the island lives or migrates here

### am - Charles Darwin Research Station (Santa Cruz Island)

Once home to the famous Lonesome George, the last tortoise of the Pinta race, the breeding and relocation center is named in honour of his long-time guardian. The center is set in the Galapagos National Park Service where various interpretative buildings are available to visit. The grounds, with large stands of native vegetation are one of the better places to spot some of the seldom seen Darwinis finches such as the woodpecker, cactus and vegetarian finches.