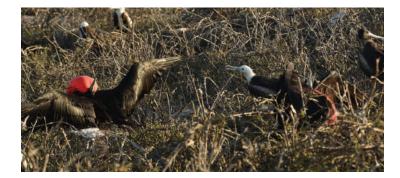

#### pm – North Seymour Island

This flat, uplifted, island is an important spot to see both magnificent and great frigatebird males courting the females by clicking, bill-clapping, shuddering and flapping their wings, all while showing off their grossly inflated, bright red, gular pouch. We will also likely see courting blue-footed boobies displaying their unique feet while ëdancingi to a prospective mate. Sea lions, swallow-tailed gulls, crashing surf and distant views of the Daphne Islands top off a great visit.

#### pm - Interpretation Center & Frigatebird Hill (San Cristobal Island)

The interpretation center is full of interesting information and offers the perfect overview to the formation of Galapagos, its significance in the world, threats and conservation efforts. Followed by a hike to Frigatebird Hill (Cerro Tijeretas) we will have great looks at both species of frigatebird, with the bonus of a beautiful view of the bay below.

#### Frigatebird Hill

Involves a high-intensity walk amidst beautiful landscape and a magnificent view at the foot of a frigate birds nesting colory.

Involves Difificulty level: difficult Type of Terrain: Rocky Duration: 1-hour visit

#### pm – Punta Pitt & Islet (San Cristobal Island)

Sea lions will greet us as we land on the beach and prepare for our climb to a high point on the steep eroded tuff cone. This is the only place in the islands where we will enjoy the chance to see all three of the booby species in the same place. The red-foots will be perched on the Cordia lutea and small trees, the Nazcais on the ground near the cliff edge while the blue-foots will be a little further inland. Frigatebirds will be all around and the views are breathtaking.