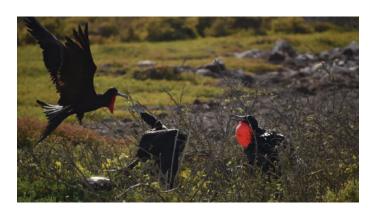

#### pm – North Seymour Island

This flat, uplifted, island is an important spot to see both magnificent and great frigatebird males courting the females by clicking, bill-clapping, shuddering and flapping their wings, all while showing off their grossly inflated, bright red, gular pouch. We will also likely see courting blue-footed boobies displaying their unique feet while ëdancingi to a prospective mate. Sea lions, swallow-tailed gulls, crashing surf and distant views of the Daphne Islands top off a great visit.