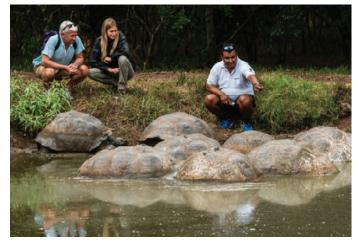

#### DAY 8 - SUNDAY am - Highlands Tortoise Reserve (Santa Cruz Island

Dry landing. In the mountains of Galapagos is possible to admire different kind of birds, such as: tree and ground finches, vermillion flycatchers, paint-billed crakes, yellow warblers, and cattle egrets (usually standing on the tortoises' shell). The journey to the reserve offers great opportunities to see the contrasts that the island offers in reference to the variety of ecosystems. The road goes from the coast through the agricultural zone and straight up to the dense humid forests. Often, Galapagos Giant Tortoises are also seen on the way, wandering through pastures in the paddocks. This spot is a birdwatchers' haven, since almost every land bird present on the island lives or migrates here